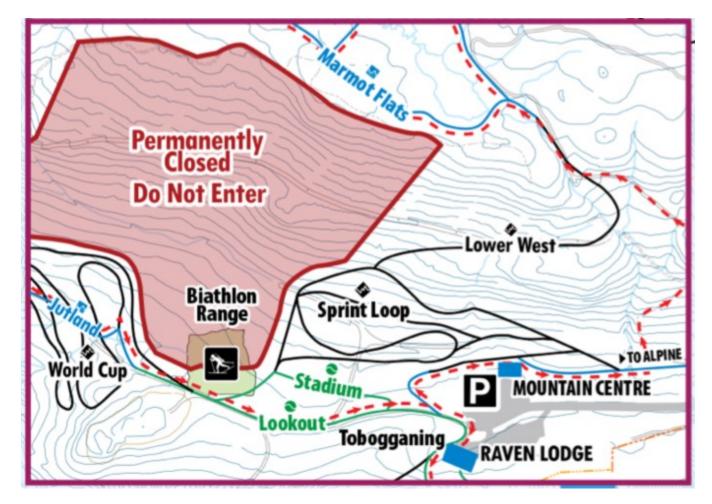

STATE TEAM

## MountWashingtonProperties.ca





#### COMPETITION VENUE:

The event will be held at Vancouver island Biathlon Club's biathlon site which is 350 metres West of Raven Lodge at Mt Washington's Nordic Site. Raven Lodge is the Nordic ski lodge. Food and beverages can be purchased there and there is access to washrooms and showers. Ski rentals and waxing facilities are available and a retail shop for ski supplies, clothing and equipment.

On the opposite side of the parking lot is Vancouver Island Mountain Centre VIMC

Team Captains' meetings will be held there, upstairs in the Mt Albert Edward meeting room which is also the main lounge and dining area. It is a short distance to walk or ski in to the biathlon site.

WEATHER INFORMATION: SNOW FORECAST Mt WASHINGTON RESORT REPORT



#### NORDIC WEBCAM

#### **GETTING THERE:**

The venue is approximately a 40 minute drive from Comox Airport. There are shuttles available through

<u>Ambassador Transport</u> For group transportation costs contact them directly.

Ferries arrive in Nanaimo at Departure Bay from Horseshoe Bay (90 minute drive) and Duke Point fromTsawwassen (100 minute drive)BC FERRIESBus link ISLAND LINK

#### Accommodation:

Accommodation on the mountain books up early so don't delay! We have booked VIMC for the weekend. It is the closest and the recommended place to stay. The first 3 websites have places in the Nordic area, Slopeside is in the Alpine area, there are also some VRBO places

Vancouver Island Mountain Centre info@vimountaincentre.com

Cona Getaways info@conagetaways.com

Klahanie Vacations